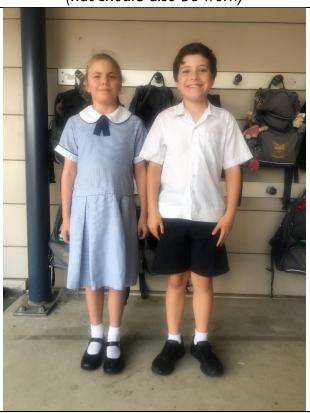

## **Examples of correct school uniform**

Winter uniform (hat should also be worn)

Summer uniform (hat should also be worn)

Sport uniform (hat should also be worn)

#### **SUMMER UNIFORM**

Navy blue shorts Available from Lowes White short sleeve "Jack Shirt" Available from Lowes

White crew socks NOT tennis style socks that are below ankle

#### **SUMMER UNIFORM**

Blue tunic Available from Lowes

White crew socks NOT Tennis style socks that are below ankle