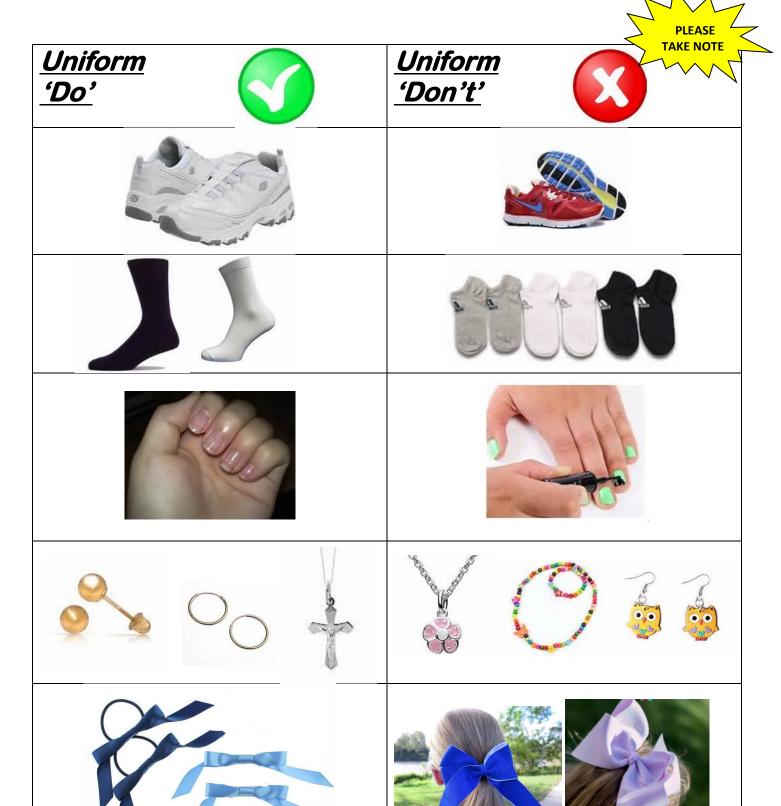

St John's School Bag

White crew socks

Boots or sports shoes are **NOT** permitted

Available from school

**SPORTS** 

St John's sports shirt

Navy soft shorts - Summer

Available from Lowes

Available from Lowes

Navy soft pants / Tracksuit pants - Winter Available from Lowes, Big W, Best & Less, Target

**NOT** Tennis style socks that are below ankle

White (or as white as possible) sports shoes

No coloured shoes or ankle height boots

#### **ACCESSORIES**

Navy hair elastics, clips, scrunchies, ribbons Available from Lowes, Big W, Best & Less, Target

Earrings – simple studs or sleepers only NO necklaces, bracelets, rings etc

Makeup and Nail Polish Are **NOT** permitted

**HAIR** Shoulder length hair must be tied back

Simple blue or white ribbons or elastics NO large coloured bows (hats must be able to fit

easily on heads)