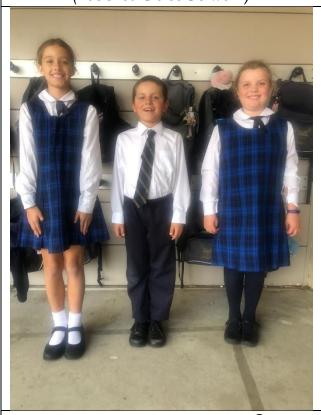

## **Examples of correct school uniform**

Winter uniform (hat should also be worn)

Summer uniform (hat should also be worn)

Sport uniform (hat should also be worn)

#### **WINTER UNIFORM**

Long navy pants Available from Lowes

White long sleeved shirt Available from Lowes – MUST BE TUCKED IN

St John's School Tie Available from Lowes

Navy crew socks NOT tennis style socks that are below ankle

#### **WINTER**

Blue checked tunic

White long sleeved shirt – Peter Pan collar

Navy blue tab tie

Available from Lowes

Available from Lowes

Navy tights / opaque stockings or white crew socks Available from Lowes, Big W, Best & Less, Target