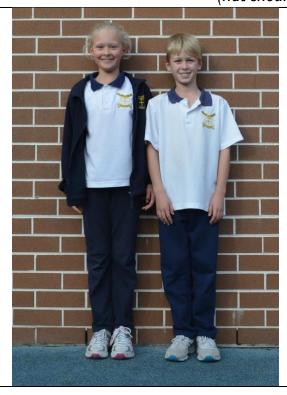

## **Examples of correct school uniform**

Winter uniform (hat should also be worn)

Summer uniform (hat should also be worn)

Sport uniform (hat should also be worn)

St John's School Bag

White crew socks

Boots or sports shoes are **NOT** permitted

Available from school

**SPORTS** 

St John's sports shirt

Navy soft shorts - Summer

Available from Lowes