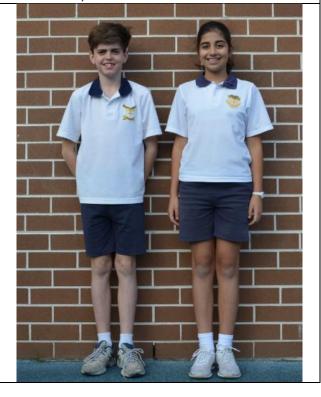

## **Examples of correct school uniform**

Winter uniform (hat should also be worn)

Summer uniform (hat should also be worn)

Sport uniform (hat should also be worn)

St John's School Bag

White crew socks

Boots or sports shoes are **NOT** permitted

Available from school

**SPORTS** 

St John's sports shirt

Navy soft shorts - Summer

Available from Lowes